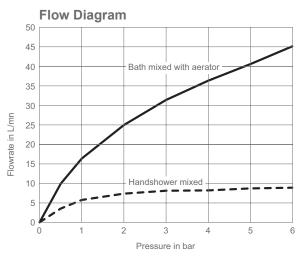

## Composed Floor-Mount Bath Filler with Handshower

| Product Description: | Composed floor-mount bath filler with handshower |
|----------------------|--------------------------------------------------|
| Colour/Finish:       | Polished Chrome                                  |
| Material:            | Brass Body                                       |
| Minimum Pressure:    | 0.5 bar                                          |
| Product Weight (kg): | 12.0                                             |
| Fixings Included:    | Yes                                              |
| Guarantee (Years):   | 5                                                |