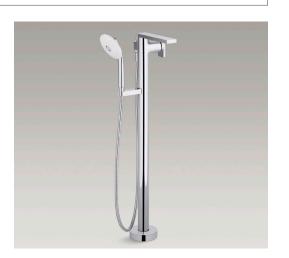

## Composed Floor-Mount Bath Filler with Handshower

| Product Description: | Composed floor-mount bath filler with handshower |
|----------------------|--------------------------------------------------|
| Colour/Finish:       | Polished Chrome                                  |
| Material:            | Brass Body                                       |
| Minimum Pressure:    | 0.5 bar                                          |
| Product Weight (kg): | 12.0                                             |
| Fixings Included:    | Yes                                              |
| Guarantee (Years):   | 5                                                |

## Composed Floor-Mount Bath Filler with Handshower